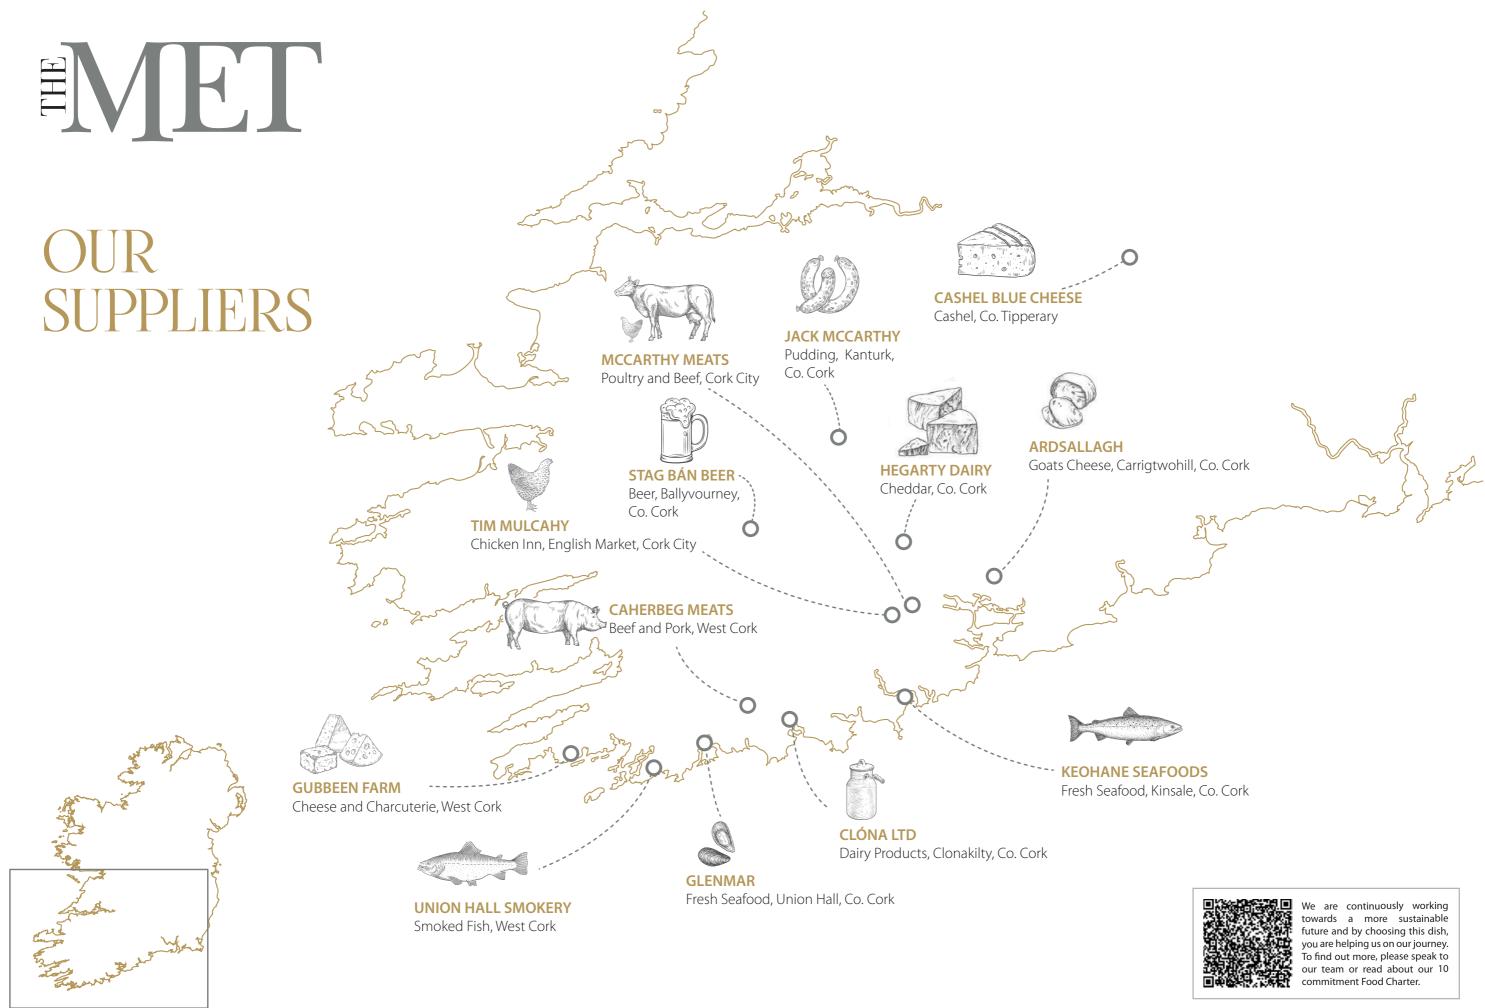

# SMALL PLATES

| TODAY'S SOUP<br>Edward Buckley's Brown Soda Bread, Irish Salted Butter<br>(Agf CI D Sul Vg Gw Go So Se)                                                                                                                                                         | €7.50  |
|-----------------------------------------------------------------------------------------------------------------------------------------------------------------------------------------------------------------------------------------------------------------|--------|
| HALLOUMI FRIES<br>Charred Broccolis, Pickled Chilis, Cannelini Bean & Lemon Dip<br>(Gf D Sul Cl So Se Avo)                                                                                                                                                      | €11.00 |
| MACROOM BUFFALO MOZZARELLA &<br>Heirloom Tomatoes in a Basil Pickle, Fennel, Strawberries,<br>Sourdough Garlic Croutons, Cannelini Bean & Lemon Dip<br>(D Sul E Gw Agf Avo)                                                                                     | €12.00 |
| GOJUCHANG GLAZED CHICKEN WINGS<br>FROM TIM MULCAHY'S, ENGLISH MARKET<br>Miso Yogurt, Toasted Sesame, Spring Onions, Fresh Lime<br>(Gb So Se Gw D)                                                                                                               | €12.50 |
| UNION HALL SMOKED SALMON<br>Pea & Caper Salad, Pea Velouté, Crème Fraiche,<br>Edward Buckley's Brown Soda Bread. (D F Sul Gw E Go)                                                                                                                              | €13.00 |
| TASTE OF CORK TO SHARE<br>Hegarty Cheddar, Gubbeen Mature, Ardsallagh Goat's Cheese,<br>Apple Chutney, Cannelini Bean & Lemon Dip, Gremolata, Romesco,<br>Flat Bread, Crackers, Gubbeen Chorizo & Salami, Mulcahy's Spiced Beef<br>(Agf Gw Sul D E Cl So Al Go) | €24.00 |

### BREADS, BUNS AND ROLLS

ALL SERVED WITH SKINNY FRENCH FRIES

ZERO FOOD WASTE TARGETS.

Please turn menu over for more information.

Ś

| CHICKEN CAPRESE WRAP<br>Hot chicken, Beef Tomato, Cannelini Bean & Lemon Dip,<br>Macroom Buffalo Mozzarella. (Agf D Gw Mu Sul So E)                                            | €12.50               |
|--------------------------------------------------------------------------------------------------------------------------------------------------------------------------------|----------------------|
| GRILLED MUNSTER CHEESE<br>Cheese Trio, Gubbeen, Arsdallagh Goat & Hegarty Cheddar,<br>Red Onions, Pickle Jalapeno, Truffle Mayo on Pezze Pan. (D E Gw Mu So S                  | <b>€12.50</b><br>ul) |
| CALIFORNIAN HOT PRAWN BAGUETTE<br>Grilled Prawns in Garlic Butter, Lemon Mayonnaise, Roasted Red Pepper<br>& Fennel Salsa, Cos Lettuce in a Warm Baguette. (E Gw So Cr Mu Sul) | €14.50               |
| DUCK N'ROLL<br>Confit Duck Leg, Rhubarb Ketchup, Carrot Slaw,<br>Fresh Herb Salad in a Warm Baguette. (E Gw So Sul Cl Mu)                                                      | €14.50               |
| THIS DISH HAS BEEN CREATED TO CONTRIBUTE TO OUR                                                                                                                                |                      |

### LARGE SALADS

| FRIED HALLOUMI, CARROT & ORANGE SALAD 💩<br>Shaved Fennel, Micro Coriander,                                                                                 | €15.00 |
|------------------------------------------------------------------------------------------------------------------------------------------------------------|--------|
| Mustard & Orange Dressing. (Gf D Mu Sul Vg Avo)                                                                                                            |        |
| Add Grilled Prawns (Cr)                                                                                                                                    | €6.00  |
| Add Chicken                                                                                                                                                | €4.00  |
| WARM CHICKEN & BACON<br>Grilled Chicken, Smoked Streaky Bacon, Baby Gem, Fried Potatoes,<br>Shaved Hegarty Cheddar & Fried Onions Dressing. (Agf D Mu Sul) | €16.00 |
| Add Grilled Prawns (Cr)                                                                                                                                    | €6.00  |
| WARM DUCK SALAD<br>Pulled Confit Duck Leg, Fried Potatoes, Mixed Leaves, Red Onions,<br>Watermelon Rind and Honey Dressing . (Agf D Mu Sul )               | €17.50 |

# LARGE PLATES

| RIGATONI PASTA PRIMAVERA<br>Seasonal Greens, Ricotta, Pea Purée, Lemon & Mint Oil,<br>Hegarty Cheddar, Black Pepper. (Gw E D Sul So)                                                                                                                            | €19.00                  |
|-----------------------------------------------------------------------------------------------------------------------------------------------------------------------------------------------------------------------------------------------------------------|-------------------------|
| Add Garlic & Parmesan Sourdough Baguette (D Gw So Sul)<br>Add Grilled Prawns (Cr)<br>Add Chicken                                                                                                                                                                | €3.50<br>€6.00<br>€4.00 |
| DOUBLE IRISH HEREFORD CHEESE BURGER<br>Grilled Flat Mushroom, Bandon Cheddar, Baby Gem, Beef Tomato,<br>Grilled Bacon & Pickles in a Brioche Bun with a Smoked Tomato Relish<br>Served with Skinny French Fries & Truffle Mayonnaise.<br>(Agf D Gw Mu E Sul Cl) | €21.00                  |
| ROASTED MASSALA GLAZED SQUASH &<br>Channa Massala, Roasted Beets, Chickpeas,<br>Pickled Watermelon Rind, Poppadom. (Vo Gf Sul Cl)<br>Add Charred Flat Bread Brushed with Garlic Oil & Served                                                                    | €21.00                  |
| with Cannelini Bean & Lemon Dip (Gw D Sul So)<br>Add Grilled Prawns (Cr)<br>Add Chicken                                                                                                                                                                         | €4.50<br>€6.00<br>€4.00 |
| UNION HALL GRILLED HAKE 🕭<br>Roast Potatoes, Pea Purée, Seasonal Greens, Tartare Condiment,<br>Charred Lemon. (F D E Mu Sul Gf)                                                                                                                                 | €24.00                  |

#### MUNSTER CHEESE PLA

Supplement of €5 applied Gubbeen Mature (Skibber Hegarty Cheddar (Whitec Cashel Blue (Cashel, Co. Ti Apple Chutney, Crackers